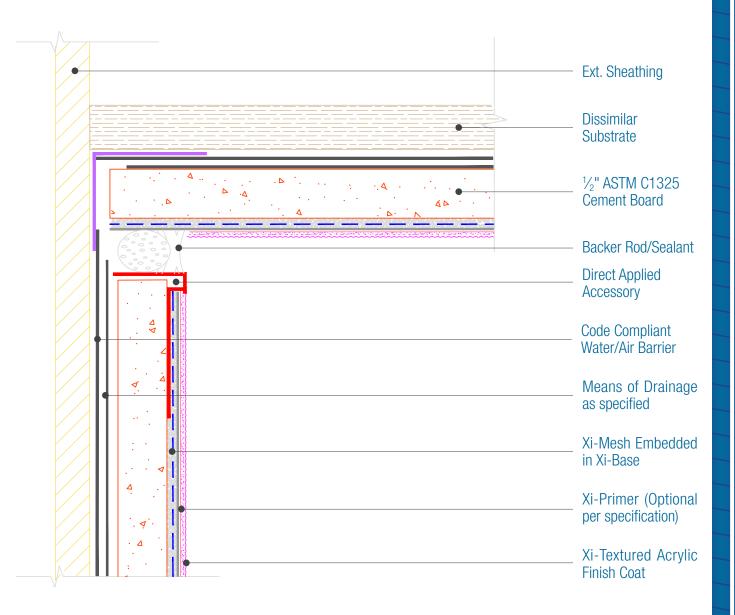

## DAFS-Cement Board Assembly Inside Corner Joint

Date. 04-15-2021 | Detail.DAFSCB.III.3 v1

## NOTES:

- 1. The Water/Air Barrier, means of drainage and installation of those materials is by others, they are shown for the clarity of the FXI materials only. For a full Cement Board Assembly See FXI WaterShield-CB Assembly.
- 2. There must be continuous airtightness over the entire building enclosure, where required by code. The actual project detail must show this continuity.
- 3. See Specification for Water/Air Barrier Transition Membrane Options.
- 4. Other Termination Accessory profiles are available.